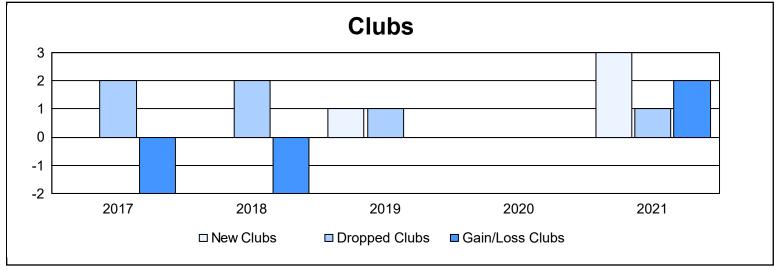

District 5 SKS As of June 2021 Cumulative

| Year      | New<br>Clubs | Dropped<br>Clubs | Gain/<br>Loss<br>Clubs | New<br>Members | Charter<br>Members | Reinstate<br>Members | Transfer<br>Members | Total<br>Member<br>Added | Total<br>Members<br>Dropped | Gain/<br>Loss<br>Members |
|-----------|--------------|------------------|------------------------|----------------|--------------------|----------------------|---------------------|--------------------------|-----------------------------|--------------------------|
| 2016-2017 | 0            | 2                | -2                     | 153            | 5                  | 4                    | 6                   | 168                      | 138                         | 30                       |
| 2017-2018 | 0            | 2                | -2                     | 145            | 0                  | 16                   | 7                   | 168                      | 228                         | -60                      |
| 2018-2019 | 1            | 1                | 0                      | 115            | 24                 | 3                    | 1                   | 143                      | 172                         | -29                      |
| 2019-2020 | 0            | 0                | 0                      | 89             | 0                  | 2                    | 7                   | 98                       | 141                         | -43                      |
| 2020-2021 | 3            | 1                | 2                      | 134            | 87                 | 3                    | 5                   | 229                      | 193                         | 36                       |
| Average   | 1            | 1                | 0                      | 127            | 23                 | 6                    | 5                   | 161                      | 174                         | -13                      |